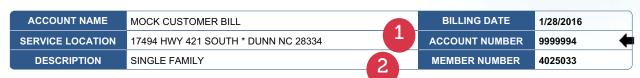

- Your account number is made more recognizable with the arrow to the right of it. It's important to have on hand when contacting the Cooperative.
- If you're on all-in-one billing or have multiple accounts under one member, you'll typically use your member number. Also, member numbers are used in Cooperative elections
- Your daily use chart provides a daily breakdown of energy use overlaid with the daily temperature high and low. The chart is not numbered according to dates, but is based on the number of days in your billing cycle, the exact dates can be found on the back of the bill under current charges. This bill has 35 days in the billing cycle.
- This is a rotating message to provide you with useful information; if you're eligible for disconnection, you'd see it here.