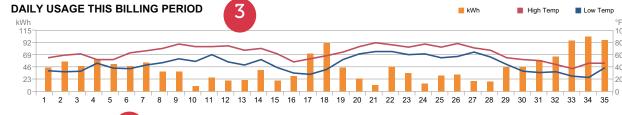

- Your account number is made more recognizable with the arrow to the right of it. It's important to have on hand when contacting the Cooperative.
- If you're on all-in-one billing or have multiple accounts under one member, you'll typically use your member number. Also, member numbers are used in Cooperative elections
- Your daily use chart provides a daily breakdown of energy use overlaid with the daily temperature high and low. The chart is not numbered according to dates, but is based on the number of days in your billing cycle, the exact dates can be found on the back of the bill under current charges. This bill has 35 days in the billing cycle.
- This is a rotating message to provide you with useful information; if you're eligible for disconnection, you'd see it here.